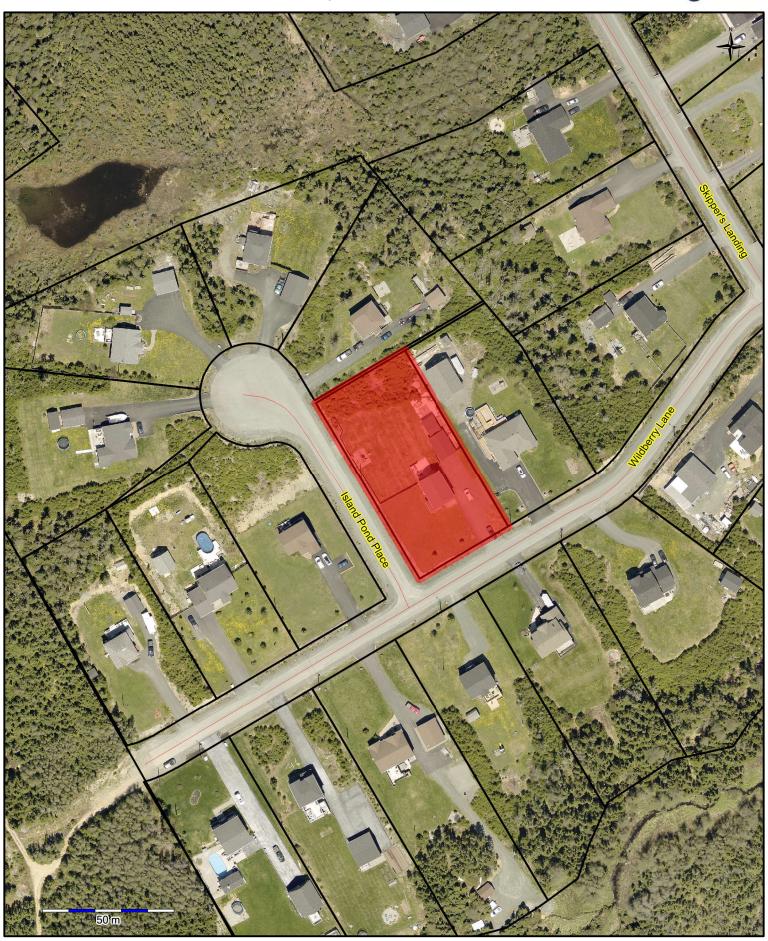

## 6 Wildberry Lane Location Map

## **Discretionary Use**

The Town of Torbay is in receipt of an application from **6 Wildberry Lane** proposing to construct a 30' x 40' (111.5 m²) extension to the existing single dwelling to be able to accommodate an inlaw suite. The property is located within the Residential Large Lot (RLL) Land Use Zone of the Torbay Development Regulations 2015-2025, and a proposed in-law suite is listed as a discretionary use in the RLL Land Use Zone. This application is processed in accordance with Regulations 33 and 90, requiring public notification.